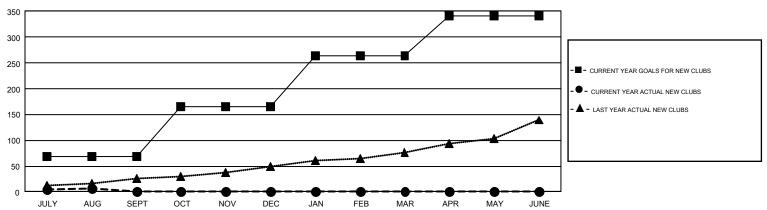

## REPORT DOES NOT INCLUDE CLUBS IN UNDISTRICTED AREAS.

|               | Club          | )S          |               | Members  RESULTS FOR 2018-2019 |                           |                         |                                                    |  |
|---------------|---------------|-------------|---------------|--------------------------------|---------------------------|-------------------------|----------------------------------------------------|--|
|               | RESULTS FOR   | R 2018-2019 |               |                                |                           |                         |                                                    |  |
| QUARTER       | NEW CLUB GOAL | NEW CLUBS   | DROPPED CLUBS | QUARTER                        | MEMBER GROWTH NET<br>GOAL | MEMBER GROWTH<br>ACTUAL | DROPPED<br>MEMBERS ACTUAL<br>(including transfers) |  |
| JULY/AUG/SEPT | 68            | 6           | 73            | JULY/AUG/SEPT                  | 1,708                     | 4,694                   | 5,466                                              |  |
| OCT/NOV/DEC   | 98            | 0           | 0             | OCT/NOV/DEC                    | 3,400                     | 0                       | 0                                                  |  |
| JAN/FEB/MAR   | 98            | 0           | 0             | JAN/FEB/MAR                    | 3,574                     | 0                       | 0                                                  |  |
| APR/MAY/JUNE  | 77            | 0           | 0             | APR/MAY/JUNE                   | 2,266                     | 0                       | 0                                                  |  |

## GOALS AND ACTUAL NEW CLUBS CUMULATIVE

| DROPPED CLUBS: 73  DROPPED MEMBERS |       | 1,972 CLUBS OF 11,328 ADDED 1 OR<br>MORE NEW MEMBERS | GENDER DISTRIBUTION  MALE 209,662 (68.09%)  FEMALE 98,250 (31.91%) |  |        |
|------------------------------------|-------|------------------------------------------------------|--------------------------------------------------------------------|--|--------|
| DECEASED                           | 670   | CLICK HERE FOR CUMULATIVE                            | TOTAL FAMILY UNIT MEMBERS                                          |  | 58,311 |
| 234                                |       | MEMBERSHIP DATA                                      |                                                                    |  |        |
|                                    |       |                                                      | FAMILY MEMBERS PAYING HALF DUES                                    |  | 29,899 |
| TOTAL                              | 5,453 |                                                      | DUES                                                               |  |        |