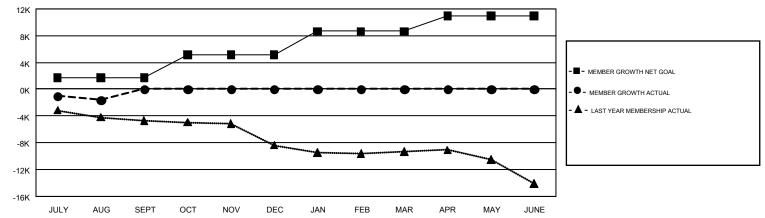

## REPORT DOES NOT INCLUDE CLUBS IN UNDISTRICTED AREAS.

|               | Club          | )S          |               | Members  RESULTS FOR 2018-2019 |                           |                         |                                                    |  |
|---------------|---------------|-------------|---------------|--------------------------------|---------------------------|-------------------------|----------------------------------------------------|--|
|               | RESULTS FOR   | R 2018-2019 |               |                                |                           |                         |                                                    |  |
| QUARTER       | NEW CLUB GOAL | NEW CLUBS   | DROPPED CLUBS | QUARTER                        | MEMBER GROWTH NET<br>GOAL | MEMBER GROWTH<br>ACTUAL | DROPPED<br>MEMBERS ACTUAL<br>(including transfers) |  |
| JULY/AUG/SEPT | 68            | 6           | 73            | JULY/AUG/SEPT                  | 1,708                     | 4,694                   | 5,466                                              |  |
| OCT/NOV/DEC   | 98            | 0           | 0             | OCT/NOV/DEC                    | 3,400                     | 0                       | 0                                                  |  |
| JAN/FEB/MAR   | 98            | 0           | 0             | JAN/FEB/MAR                    | 3,574                     | 0                       | 0                                                  |  |
| APR/MAY/JUNE  | 77            | 0           | 0             | APR/MAY/JUNE                   | 2,266                     | 0                       | 0                                                  |  |